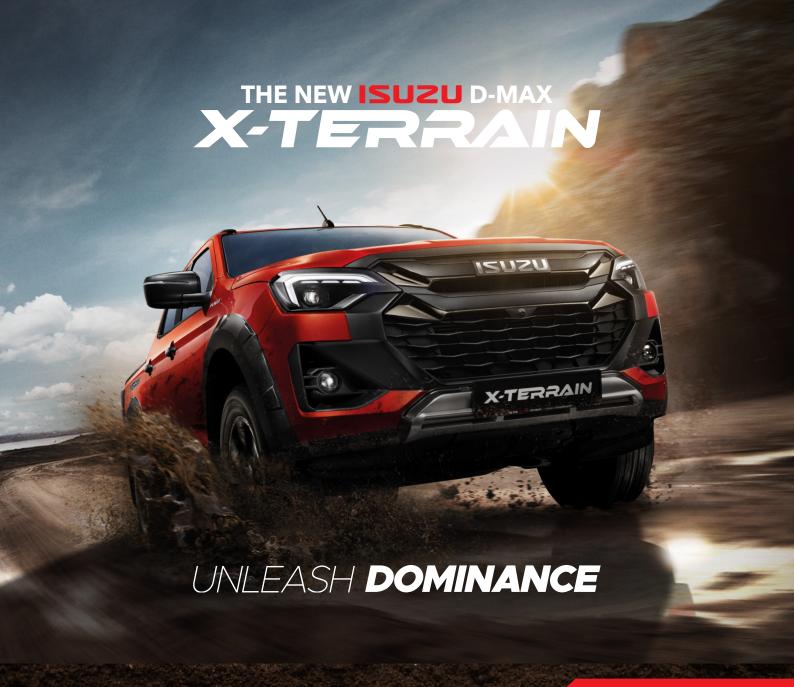

## PRICE LIST FOR ISUZU D-MAX

**SABAH** 

Model Name Model Code

Body Type Engine Capacity : ISUZU D-MAX 3.0L 4X4 AT X-TERRAIN

: TFS40-TEPH14-FS

: Double Cabin Pickup

: 2,999cc

Drive System & Transmission : 4x4 Automatic