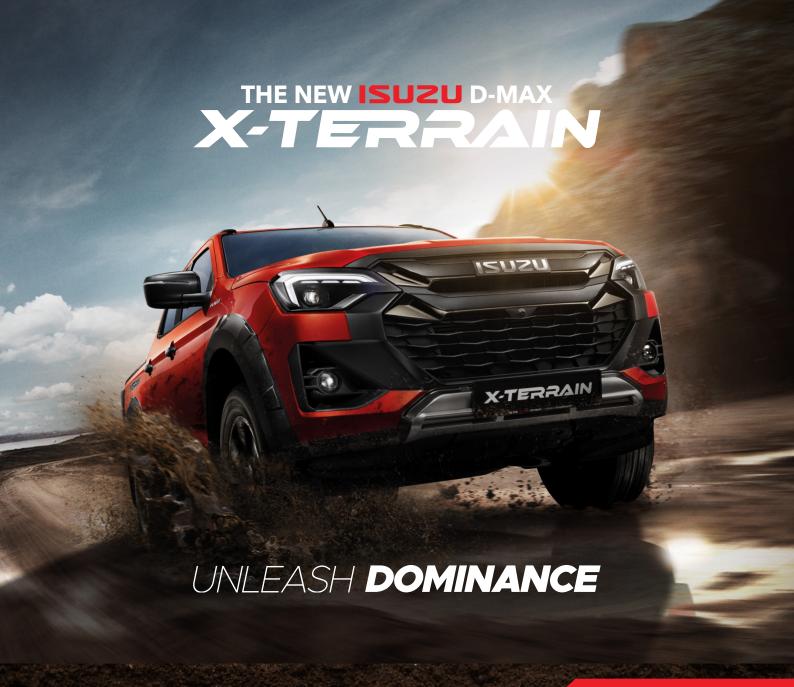

## PRICE LIST FOR ISUZU D-MAX

**SARAWAK** 

Model Name

: ISUZU D-MAX 3.0L 4X4 AT X-TERRAIN

Model Code Body Type : TFS40-TEPH14-FS : Double Cabin Pickup

**Engine Capacity** 

: 2,999cc

Drive System & Transmission

## **MAIN SPECIFICATION**

| Exterior                  | Headlamps                                                                                                                                                                                                                                                                                                                                                                                                                                                                                                                                                                                                                                                                  | Automatic Bi-LED Projector with Follow-Me-Home Light<br>& LED Daytime Running Lights (DRL)                                                                                                                                                                                                                                                                                                                                                                                                                                                                                        |  |
|---------------------------|----------------------------------------------------------------------------------------------------------------------------------------------------------------------------------------------------------------------------------------------------------------------------------------------------------------------------------------------------------------------------------------------------------------------------------------------------------------------------------------------------------------------------------------------------------------------------------------------------------------------------------------------------------------------------|-----------------------------------------------------------------------------------------------------------------------------------------------------------------------------------------------------------------------------------------------------------------------------------------------------------------------------------------------------------------------------------------------------------------------------------------------------------------------------------------------------------------------------------------------------------------------------------|--|
|                           | Headlamp Levelling                                                                                                                                                                                                                                                                                                                                                                                                                                                                                                                                                                                                                                                         | Automatic                                                                                                                                                                                                                                                                                                                                                                                                                                                                                                                                                                         |  |
|                           | Fog Lamps                                                                                                                                                                                                                                                                                                                                                                                                                                                                                                                                                                                                                                                                  | Equipped - Front & Rear (LED)                                                                                                                                                                                                                                                                                                                                                                                                                                                                                                                                                     |  |
|                           | Windscreen & Door Glass                                                                                                                                                                                                                                                                                                                                                                                                                                                                                                                                                                                                                                                    | with Infra-Red Cut                                                                                                                                                                                                                                                                                                                                                                                                                                                                                                                                                                |  |
|                           | Wipers                                                                                                                                                                                                                                                                                                                                                                                                                                                                                                                                                                                                                                                                     | Automatic Aerofoil Wet Wiper with Variable Intermittent                                                                                                                                                                                                                                                                                                                                                                                                                                                                                                                           |  |
|                           | Roof Rails                                                                                                                                                                                                                                                                                                                                                                                                                                                                                                                                                                                                                                                                 | Equipped - Dark Grey                                                                                                                                                                                                                                                                                                                                                                                                                                                                                                                                                              |  |
|                           | Rear Combination Lamps                                                                                                                                                                                                                                                                                                                                                                                                                                                                                                                                                                                                                                                     | LED                                                                                                                                                                                                                                                                                                                                                                                                                                                                                                                                                                               |  |
|                           | Tailgate Assist                                                                                                                                                                                                                                                                                                                                                                                                                                                                                                                                                                                                                                                            | Equipped                                                                                                                                                                                                                                                                                                                                                                                                                                                                                                                                                                          |  |
|                           | Rear Bumper                                                                                                                                                                                                                                                                                                                                                                                                                                                                                                                                                                                                                                                                | Body Colour Integrated Two Step Type                                                                                                                                                                                                                                                                                                                                                                                                                                                                                                                                              |  |
|                           | Overfenders                                                                                                                                                                                                                                                                                                                                                                                                                                                                                                                                                                                                                                                                | Equipped - Dark Grey                                                                                                                                                                                                                                                                                                                                                                                                                                                                                                                                                              |  |
|                           | Front Bumper Lower                                                                                                                                                                                                                                                                                                                                                                                                                                                                                                                                                                                                                                                         | Equipped                                                                                                                                                                                                                                                                                                                                                                                                                                                                                                                                                                          |  |
|                           | X-Terrain Welcome Light                                                                                                                                                                                                                                                                                                                                                                                                                                                                                                                                                                                                                                                    | Equipped                                                                                                                                                                                                                                                                                                                                                                                                                                                                                                                                                                          |  |
|                           | Tyre & Wheels                                                                                                                                                                                                                                                                                                                                                                                                                                                                                                                                                                                                                                                              | 265/60R18 All-Terrain, 18 inch Matt Dark Grey Alloy                                                                                                                                                                                                                                                                                                                                                                                                                                                                                                                               |  |
| Interior                  | Meter Panel                                                                                                                                                                                                                                                                                                                                                                                                                                                                                                                                                                                                                                                                | e-LUMAX with Gunmetal Ornament & Illumination Control                                                                                                                                                                                                                                                                                                                                                                                                                                                                                                                             |  |
|                           | Multi Information Display (MID)                                                                                                                                                                                                                                                                                                                                                                                                                                                                                                                                                                                                                                            | 7 inch TFT LCD Colour Display                                                                                                                                                                                                                                                                                                                                                                                                                                                                                                                                                     |  |
|                           | Steering Wheel                                                                                                                                                                                                                                                                                                                                                                                                                                                                                                                                                                                                                                                             | 4-Spoke Two-tone Leather Wrapped with Light Brown Stitch                                                                                                                                                                                                                                                                                                                                                                                                                                                                                                                          |  |
|                           | Passive Entry & Start System (PESS)                                                                                                                                                                                                                                                                                                                                                                                                                                                                                                                                                                                                                                        | Equipped                                                                                                                                                                                                                                                                                                                                                                                                                                                                                                                                                                          |  |
|                           | Remote Engine Start                                                                                                                                                                                                                                                                                                                                                                                                                                                                                                                                                                                                                                                        | Equipped                                                                                                                                                                                                                                                                                                                                                                                                                                                                                                                                                                          |  |
|                           | Ambient Light                                                                                                                                                                                                                                                                                                                                                                                                                                                                                                                                                                                                                                                              | Equipped with Multi Colour Selection                                                                                                                                                                                                                                                                                                                                                                                                                                                                                                                                              |  |
|                           | X-Terrain Welcome Light                                                                                                                                                                                                                                                                                                                                                                                                                                                                                                                                                                                                                                                    | Equipped                                                                                                                                                                                                                                                                                                                                                                                                                                                                                                                                                                          |  |
|                           | Walk Away Door Lock                                                                                                                                                                                                                                                                                                                                                                                                                                                                                                                                                                                                                                                        | Equipped                                                                                                                                                                                                                                                                                                                                                                                                                                                                                                                                                                          |  |
|                           | Rear View Mirror                                                                                                                                                                                                                                                                                                                                                                                                                                                                                                                                                                                                                                                           | Auto Dimming                                                                                                                                                                                                                                                                                                                                                                                                                                                                                                                                                                      |  |
|                           | Audio System                                                                                                                                                                                                                                                                                                                                                                                                                                                                                                                                                                                                                                                               | 10 inch Touch Screen Infotainment with USB, Bluetooth, Wireless Apple CarPlay<br>& Android Auto Connectivity & 8 speakers (with Roof Speakers)                                                                                                                                                                                                                                                                                                                                                                                                                                    |  |
|                           | Climate Control                                                                                                                                                                                                                                                                                                                                                                                                                                                                                                                                                                                                                                                            | Automatic Dual Zone with Rear Vents                                                                                                                                                                                                                                                                                                                                                                                                                                                                                                                                               |  |
| 1                         | Gear Knob Type                                                                                                                                                                                                                                                                                                                                                                                                                                                                                                                                                                                                                                                             | Leather with Satin Chrome Ornament & Light Brown Stitch                                                                                                                                                                                                                                                                                                                                                                                                                                                                                                                           |  |
|                           | Seats                                                                                                                                                                                                                                                                                                                                                                                                                                                                                                                                                                                                                                                                      | Black Combination Leather & 8-way Power Adjust with Lumbar Support (Driver)                                                                                                                                                                                                                                                                                                                                                                                                                                                                                                       |  |
|                           | Wireless Charger                                                                                                                                                                                                                                                                                                                                                                                                                                                                                                                                                                                                                                                           | Equipped                                                                                                                                                                                                                                                                                                                                                                                                                                                                                                                                                                          |  |
|                           | C                                                                                                                                                                                                                                                                                                                                                                                                                                                                                                                                                                                                                                                                          |                                                                                                                                                                                                                                                                                                                                                                                                                                                                                                                                                                                   |  |
|                           | Scuff Plate                                                                                                                                                                                                                                                                                                                                                                                                                                                                                                                                                                                                                                                                | Equipped with Running LED Illumination                                                                                                                                                                                                                                                                                                                                                                                                                                                                                                                                            |  |
|                           | SRS Airbags                                                                                                                                                                                                                                                                                                                                                                                                                                                                                                                                                                                                                                                                | Equipped with Running LED Illumination 7 (Driver, Front Passenger, Side, Curtain & Driver Knee)                                                                                                                                                                                                                                                                                                                                                                                                                                                                                   |  |
| Safety                    |                                                                                                                                                                                                                                                                                                                                                                                                                                                                                                                                                                                                                                                                            |                                                                                                                                                                                                                                                                                                                                                                                                                                                                                                                                                                                   |  |
| Safety                    | SRS Airbags                                                                                                                                                                                                                                                                                                                                                                                                                                                                                                                                                                                                                                                                | 7 (Driver, Front Passenger, Side, Curtain & Driver Knee)                                                                                                                                                                                                                                                                                                                                                                                                                                                                                                                          |  |
| Safety                    | SRS Airbags<br>ABS, EBD with BA                                                                                                                                                                                                                                                                                                                                                                                                                                                                                                                                                                                                                                            | 7 (Driver, Front Passenger, Side, Curtain & Driver Knee)<br>Equipped                                                                                                                                                                                                                                                                                                                                                                                                                                                                                                              |  |
| Safety                    | SRS Airbags<br>ABS, EBD with BA<br>Electronic Stability Control (ESC)                                                                                                                                                                                                                                                                                                                                                                                                                                                                                                                                                                                                      | 7 (Driver, Front Passenger, Side, Curtain & Driver Knee)<br>Equipped<br>Equipped                                                                                                                                                                                                                                                                                                                                                                                                                                                                                                  |  |
| Safety                    | SRS Airbags ABS, EBD with BA Electronic Stability Control (ESC) Traction Control System (TCS)                                                                                                                                                                                                                                                                                                                                                                                                                                                                                                                                                                              | 7 (Driver, Front Passenger, Side, Curtain & Driver Knee)<br>Equipped<br>Equipped<br>Equipped                                                                                                                                                                                                                                                                                                                                                                                                                                                                                      |  |
| Safety                    | SRS Airbags ABS, EBD with BA Electronic Stability Control (ESC) Traction Control System (TCS) Hill Start Assist (HSA)                                                                                                                                                                                                                                                                                                                                                                                                                                                                                                                                                      | 7 (Driver, Front Passenger, Side, Curtain & Driver Knee)<br>Equipped<br>Equipped<br>Equipped<br>Equipped                                                                                                                                                                                                                                                                                                                                                                                                                                                                          |  |
| Safety                    | SRS Airbags ABS, EBD with BA Electronic Stability Control (ESC) Traction Control System (TCS) Hill Start Assist (HSA) Hill Descent Control (HDC)                                                                                                                                                                                                                                                                                                                                                                                                                                                                                                                           | 7 (Driver, Front Passenger, Side, Curtain & Driver Knee)<br>Equipped<br>Equipped<br>Equipped<br>Equipped<br>Equipped                                                                                                                                                                                                                                                                                                                                                                                                                                                              |  |
| Safety                    | SRS Airbags ABS, EBD with BA Electronic Stability Control (ESC) Traction Control System (TCS) Hill Start Assist (HSA) Hill Descent Control (HDC) Brake Override System (BOS)                                                                                                                                                                                                                                                                                                                                                                                                                                                                                               | 7 (Driver, Front Passenger, Side, Curtain & Driver Knee)<br>Equipped<br>Equipped<br>Equipped<br>Equipped<br>Equipped<br>Equipped                                                                                                                                                                                                                                                                                                                                                                                                                                                  |  |
| Safety                    | SRS Airbags ABS, EBD with BA Electronic Stability Control (ESC) Traction Control System (TCS) Hill Start Assist (HSA) Hill Descent Control (HDC) Brake Override System (BOS) Emergency Stop Signal (ESS)                                                                                                                                                                                                                                                                                                                                                                                                                                                                   | 7 (Driver, Front Passenger, Side, Curtain & Driver Knee) Equipped Equipped Equipped Equipped Equipped Equipped Equipped Equipped Equipped                                                                                                                                                                                                                                                                                                                                                                                                                                         |  |
| Safety                    | SRS Airbags ABS, EBD with BA Electronic Stability Control (ESC) Traction Control System (TCS) Hill Start Assist (HSA) Hill Descent Control (HDC) Brake Override System (BOS) Emergency Stop Signal (ESS) Seat Belt Reminder                                                                                                                                                                                                                                                                                                                                                                                                                                                | 7 (Driver, Front Passenger, Side, Curtain & Driver Knee) Equipped Equipped Equipped Equipped Equipped Equipped Equipped Equipped All Seats                                                                                                                                                                                                                                                                                                                                                                                                                                        |  |
| Safety                    | SRS Airbags ABS, EBD with BA Electronic Stability Control (ESC) Traction Control System (TCS) Hill Start Assist (HSA) Hill Descent Control (HDC) Brake Override System (BOS) Emergency Stop Signal (ESS) Seat Belt Reminder Reverse Camera                                                                                                                                                                                                                                                                                                                                                                                                                                 | 7 (Driver, Front Passenger, Side, Curtain & Driver Knee) Equipped Equipped Equipped Equipped Equipped Equipped Equipped Equipped All Seats Equipped                                                                                                                                                                                                                                                                                                                                                                                                                               |  |
| Safety                    | SRS Airbags ABS, EBD with BA Electronic Stability Control (ESC) Traction Control System (TCS) Hill Start Assist (HSA) Hill Descent Control (HDC) Brake Override System (BOS) Emergency Stop Signal (ESS) Seat Belt Reminder Reverse Camera Parking Sensor                                                                                                                                                                                                                                                                                                                                                                                                                  | 7 (Driver, Front Passenger, Side, Curtain & Driver Knee) Equipped Equipped Equipped Equipped Equipped Equipped Equipped All Seats Equipped Equipped Equipped                                                                                                                                                                                                                                                                                                                                                                                                                      |  |
| Safety                    | SRS Airbags ABS, EBD with BA Electronic Stability Control (ESC) Traction Control System (TCS) Hill Start Assist (HSA) Hill Descent Control (HDC) Brake Override System (BOS) Emergency Stop Signal (ESS) Seat Belt Reminder Reverse Camera Parking Sensor Digital Video Recorder (DVR)                                                                                                                                                                                                                                                                                                                                                                                     | 7 (Driver, Front Passenger, Side, Curtain & Driver Knee) Equipped Equipped Equipped Equipped Equipped Equipped Equipped Equipped Equipped All Seats Equipped                                                                                                                                                                                                                                                                                                                                     |  |
|                           | SRS Airbags ABS, EBD with BA Electronic Stability Control (ESC) Traction Control System (TCS) Hill Start Assist (HSA) Hill Descent Control (HDC) Brake Override System (BOS) Emergency Stop Signal (ESS) Seat Belt Reminder Reverse Camera Parking Sensor Digital Video Recorder (DVR) Rear Differential Lock                                                                                                                                                                                                                                                                                                                                                              | 7 (Driver, Front Passenger, Side, Curtain & Driver Knee) Equipped Equipped Equipped Equipped Equipped Equipped Equipped All Seats Equipped Equipped Equipped Equipped Equipped All Seats Equipped Equipped Equipped Equipped                                                                                                                                                                                                                                                                                                                                                      |  |
| Advanced Safety           | SRS Airbags ABS, EBD with BA Electronic Stability Control (ESC) Traction Control System (TCS) Hill Start Assist (HSA) Hill Descent Control (HDC) Brake Override System (BOS) Emergency Stop Signal (ESS) Seat Belt Reminder Reverse Camera Parking Sensor Digital Video Recorder (DVR) Rear Differential Lock Around View Monitor                                                                                                                                                                                                                                                                                                                                          | 7 (Driver, Front Passenger, Side, Curtain & Driver Knee) Equipped Equipped Equipped Equipped Equipped Equipped Equipped All Seats Equipped Equipped Equipped Equipped Equipped All Seats Equipped Equipped Equipped Equipped Equipped Equipped - 4 Sensors Type (Front and Rear) Equipped Equipped                                                                                                                                                                                                                                                                                |  |
|                           | SRS Airbags ABS, EBD with BA Electronic Stability Control (ESC) Traction Control System (TCS) Hill Start Assist (HSA) Hill Descent Control (HDC) Brake Override System (BOS) Emergency Stop Signal (ESS) Seat Belt Reminder Reverse Camera Parking Sensor Digital Video Recorder (DVR) Rear Differential Lock Around View Monitor Forward Collision Warning (FCW)                                                                                                                                                                                                                                                                                                          | 7 (Driver, Front Passenger, Side, Curtain & Driver Knee)  Equipped  Equipped  Equipped  Equipped  Equipped  Equipped  Equipped  All Seats  Equipped  Equipped  Equipped  Equipped  Equipped  Equipped  Equipped  Equipped  Equipped  Equipped - 4 Sensors Type (Front and Rear)  Equipped  Equipped  Equipped  Equipped  Equipped                                                                                                                                                                                                                                                 |  |
| Advanced Safety           | SRS Airbags ABS, EBD with BA Electronic Stability Control (ESC) Traction Control System (TCS) Hill Start Assist (HSA) Hill Descent Control (HDC) Brake Override System (BOS) Emergency Stop Signal (ESS) Seat Belt Reminder Reverse Camera Parking Sensor Digital Video Recorder (DVR) Rear Differential Lock Around View Monitor Forward Collision Warning (FCW) Autonomous Emergency Braking (AEB)                                                                                                                                                                                                                                                                       | 7 (Driver, Front Passenger, Side, Curtain & Driver Knee)  Equipped  Equipped  Equipped  Equipped  Equipped  Equipped  Equipped  All Seats  Equipped  Equipped  Equipped  Equipped  Equipped  Equipped  Equipped  Equipped  Equipped  Equipped - 4 Sensors Type (Front and Rear)  Equipped  Equipped  Equipped  Equipped  Equipped  Equipped  Equipped  Equipped                                                                                                                                                                                                                   |  |
| Advanced Safety           | SRS Airbags ABS, EBD with BA Electronic Stability Control (ESC) Traction Control System (TCS) Hill Start Assist (HSA) Hill Descent Control (HDC) Brake Override System (BOS) Emergency Stop Signal (ESS) Seat Belt Reminder Reverse Camera Parking Sensor Digital Video Recorder (DVR) Rear Differential Lock Around View Monitor Forward Collision Warning (FCW) Autonomous Emergency Braking (AEB) Turn Assist                                                                                                                                                                                                                                                           | 7 (Driver, Front Passenger, Side, Curtain & Driver Knee)  Equipped  Equipped  Equipped  Equipped  Equipped  Equipped  Equipped  All Seats  Equipped  Equipped  Equipped  Equipped  Equipped  Equipped  Equipped  Equipped  Equipped - 4 Sensors Type (Front and Rear)  Equipped                                                                                                                                                                                               |  |
| Advanced Safety           | SRS Airbags ABS, EBD with BA Electronic Stability Control (ESC) Traction Control System (TCS) Hill Start Assist (HSA) Hill Descent Control (HDC) Brake Override System (BOS) Emergency Stop Signal (ESS) Seat Belt Reminder Reverse Camera Parking Sensor Digital Video Recorder (DVR) Rear Differential Lock Around View Monitor Forward Collision Warning (FCW) Autonomous Emergency Braking (AEB) Turn Assist AT Pedal Misapplication Mitigation                                                                                                                                                                                                                        | 7 (Driver, Front Passenger, Side, Curtain & Driver Knee)  Equipped  Equipped  Equipped  Equipped  Equipped  Equipped  Equipped  All Seats  Equipped  Equipped  Equipped  Equipped  Equipped  Equipped  Equipped - 4 Sensors Type (Front and Rear)  Equipped - Front & Rear  Equipped                                                                                                                                                            |  |
| Advanced Safety           | SRS Airbags ABS, EBD with BA Electronic Stability Control (ESC) Traction Control System (TCS) Hill Start Assist (HSA) Hill Descent Control (HDC) Brake Override System (BOS) Emergency Stop Signal (ESS) Seat Belt Reminder Reverse Camera Parking Sensor Digital Video Recorder (DVR) Rear Differential Lock Around View Monitor Forward Collision Warning (FCW) Autonomous Emergency Braking (AEB) Turn Assist AT Pedal Misapplication Mitigation Adaptive Cruise Control (ACC)                                                                                                                                                                                          | 7 (Driver, Front Passenger, Side, Curtain & Driver Knee)  Equipped  Equipped  Equipped  Equipped  Equipped  Equipped  Equipped  All Seats  Equipped  Equipped - 4 Sensors Type (Front and Rear)  Equipped - Front & Rear  Equipped  Equipped with 3D Image Guide  Equipped                                                                                                                                                                                          |  |
| Advanced Safety           | SRS Airbags  ABS, EBD with BA  Electronic Stability Control (ESC)  Traction Control System (TCS)  Hill Start Assist (HSA)  Hill Descent Control (HDC)  Brake Override System (BOS)  Emergency Stop Signal (ESS)  Seat Belt Reminder  Reverse Camera  Parking Sensor  Digital Video Recorder (DVR)  Rear Differential Lock  Around View Monitor  Forward Collision Warning (FCW)  Autonomous Emergency Braking (AEB)  Turn Assist  AT Pedal Misapplication Mitigation  Adaptive Cruise Control (ACC)  Automatic High Beam (AHB)                                                                                                                                             | 7 (Driver, Front Passenger, Side, Curtain & Driver Knee)  Equipped  Equipped  Equipped  Equipped  Equipped  Equipped  Equipped  Equipped  All Seats  Equipped  Equipped  Equipped - 4 Sensors Type (Front and Rear)  Equipped  Equipped with 3D Image Guide  Equipped                                                                       |  |
| Advanced Safety           | SRS Airbags  ABS, EBD with BA  Electronic Stability Control (ESC)  Traction Control System (TCS)  Hill Start Assist (HSA)  Hill Descent Control (HDC)  Brake Override System (BOS)  Emergency Stop Signal (ESS)  Seat Belt Reminder  Reverse Camera  Parking Sensor  Digital Video Recorder (DVR)  Rear Differential Lock  Around View Monitor  Forward Collision Warning (FCW)  Autonomous Emergency Braking (AEB)  Turn Assist  AT Pedal Misapplication Mitigation  Adaptive Cruise Control (ACC)  Automatic High Beam (AHB)  Lane Departure Warning (LDW)                                                                                                               | 7 (Driver, Front Passenger, Side, Curtain & Driver Knee)  Equipped  Equipped  Equipped  Equipped  Equipped  Equipped  Equipped  All Seats  Equipped  Equipped - 4 Sensors Type (Front and Rear)  Equipped  Equipped with 3D Image Guide  Equipped                                                                                 |  |
| Advanced Safety           | SRS Airbags  ABS, EBD with BA  Electronic Stability Control (ESC)  Traction Control System (TCS)  Hill Start Assist (HSA)  Hill Descent Control (HDC)  Brake Override System (BOS)  Emergency Stop Signal (ESS)  Seat Belt Reminder  Reverse Camera  Parking Sensor  Digital Video Recorder (DVR)  Rear Differential Lock  Around View Monitor  Forward Collision Warning (FCW)  Autonomous Emergency Braking (AEB)  Turn Assist  AT Pedal Misapplication Mitigation  Adaptive Cruise Control (ACC)  Automatic High Beam (AHB)  Lane Departure Warning (LDW)  Blind Spot Monitor (BSM)  Manual Speed Limiter (MSL)                                                         | 7 (Driver, Front Passenger, Side, Curtain & Driver Knee)  Equipped  Equipped  Equipped  Equipped  Equipped  Equipped  Equipped  All Seats  Equipped  Equipped - 4 Sensors Type (Front and Rear)  Equipped                               |  |
| Advanced Safety           | SRS Airbags  ABS, EBD with BA  Electronic Stability Control (ESC)  Traction Control System (TCS)  Hill Start Assist (HSA)  Hill Descent Control (HDC)  Brake Override System (BOS)  Emergency Stop Signal (ESS)  Seat Belt Reminder  Reverse Camera  Parking Sensor  Digital Video Recorder (DVR)  Rear Differential Lock  Around View Monitor  Forward Collision Warning (FCW)  Autonomous Emergency Braking (AEB)  Turn Assist  AT Pedal Misapplication Mitigation  Adaptive Cruise Control (ACC)  Automatic High Beam (AHB)  Lane Departure Warning (LDW)  Blind Spot Monitor (BSM)  Manual Speed Limiter (MSL)  Multi Collision Brake                                  | 7 (Driver, Front Passenger, Side, Curtain & Driver Knee)  Equipped  Equipped  Equipped  Equipped  Equipped  Equipped  Equipped  Equipped  All Seats  Equipped  Equipped - 4 Sensors Type (Front and Rear)  Equipped  Equipped with 3D Image Guide  Equipped           |  |
| Advanced Safety<br>(ADAS) | SRS Airbags  ABS, EBD with BA  Electronic Stability Control (ESC)  Traction Control System (TCS)  Hill Start Assist (HSA)  Hill Descent Control (HDC)  Brake Override System (BOS)  Emergency Stop Signal (ESS)  Seat Belt Reminder  Reverse Camera  Parking Sensor  Digital Video Recorder (DVR)  Rear Differential Lock  Around View Monitor  Forward Collision Warning (FCW)  Autonomous Emergency Braking (AEB)  Turn Assist  AT Pedal Misapplication Mitigation  Adaptive Cruise Control (ACC)  Automatic High Beam (AHB)  Lane Departure Warning (LDW)  Blind Spot Monitor (BSM)  Manual Speed Limiter (MSL)  Multi Collision Brake  Rear Cross Traffic Alert (RCTA) | 7 (Driver, Front Passenger, Side, Curtain & Driver Knee)  Equipped  Equipped  Equipped  Equipped  Equipped  Equipped  Equipped  Equipped  All Seats  Equipped  Equipped - 4 Sensors Type (Front and Rear)  Equipped  Equipped with 3D Image Guide  Equipped  Equipped |  |
| Advanced Safety           | SRS Airbags  ABS, EBD with BA  Electronic Stability Control (ESC)  Traction Control System (TCS)  Hill Start Assist (HSA)  Hill Descent Control (HDC)  Brake Override System (BOS)  Emergency Stop Signal (ESS)  Seat Belt Reminder  Reverse Camera  Parking Sensor  Digital Video Recorder (DVR)  Rear Differential Lock  Around View Monitor  Forward Collision Warning (FCW)  Autonomous Emergency Braking (AEB)  Turn Assist  AT Pedal Misapplication Mitigation  Adaptive Cruise Control (ACC)  Automatic High Beam (AHB)  Lane Departure Warning (LDW)  Blind Spot Monitor (BSM)  Manual Speed Limiter (MSL)  Multi Collision Brake                                  | 7 (Driver, Front Passenger, Side, Curtain & Driver Knee)  Equipped  Equipped  Equipped  Equipped  Equipped  Equipped  Equipped  All Seats  Equipped  Equipped - 4 Sensors Type (Front and Rear)  Equipped  Equipped |  |